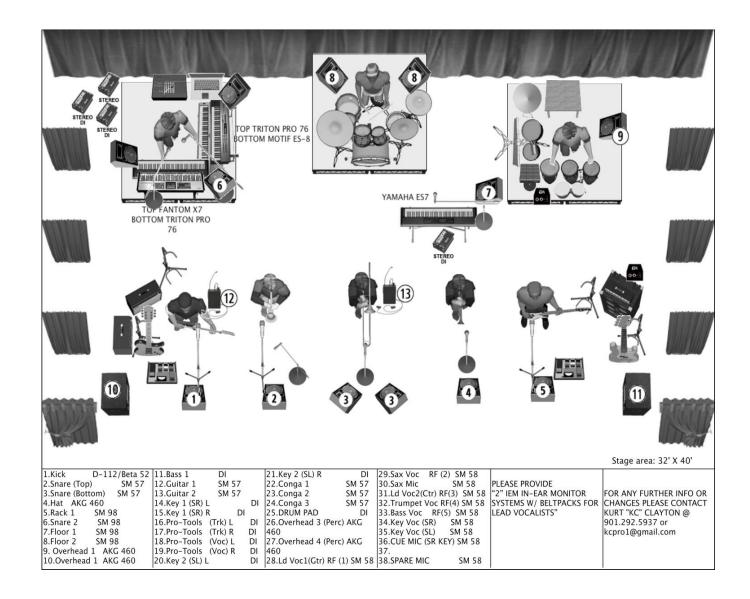

- 1 MACKIE 1604 VLZ MIXER or 1402 VLZ
- 1 DIGI 003 RACK MODULE (PRO-TOOLS)

### **KEYS FELTON PILATE (STAGE LEFT)**

- 1 YAMAHA MOTIF 7 ES
- 1 SINGLE TIER X STAND
- 1 TROMBONE STAND

### PERCUSSION RENE ESCOVEDO (STAGE LEFT)

- **3 LP CLASSIC CONGAS QUINTO AND CONGA SIZES ON STANDS**
- 1 PAIR OF LP BONGOS W STAND
- 1 PAIR OF LP TITO PUENTE TIMBALES WITH
- 1 LP TIMBALE COWBELL (LARGE) AND
- 1 LP BLACK BEAUTY COWBELL (SMALL)
- 1 LP PERCUSSION TABLE WITH TWO TIERS
- 1 LP BAR CHIMES MOUNTED ON A CYMBAL BOOM STAND
- 1- 10" SPLASH CYMBAL ON A BOOM STAND
- 1-15" CRASH CYMBAL W/ STAND
- 1 BOX OF MISC PERCUSSION TAMBOURINES, SHAKERS, ETC...

ANY CHANGES, QUESTIONS, OR CONCERNS CONTACT:
KURT "KC" CLAYTON (MUSIC DIRECTOR)
901.292.5937
kcpro1@gmail.com

### CONFUNKSHUN STAGEPLOT / INPUT LIST 2022-23